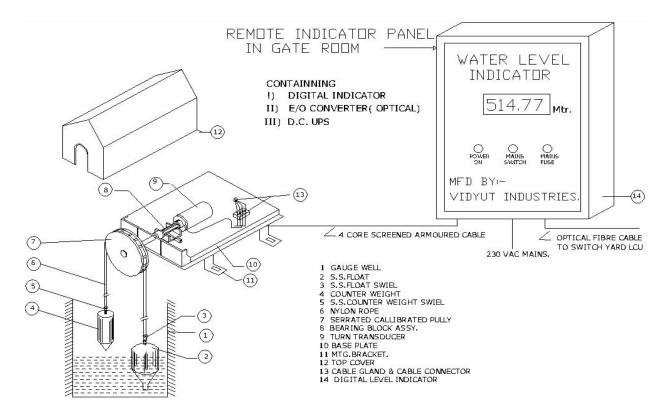

#### **Features:**

- Indicates Water Level in terms of Absolute or Reduce level up to 6 Digit display
- It is absolute position transducer for the level sensing which does not get affected due to variation in supply voltage and supply Black-outs. For continuous data display battery back-up system can be provided. The transducer can display the reading even when the system is operated through Electrical Generator or Diesel Engine unit.
- All the parts coming in contact with the water are made of stainless steel to give the trouble free operation for long life.
- All the Serviceable parts are above water at the Top of Bridge. So, it can be easily serviced if required.
- Climate proof with Fiber glass Enclosure for electronics and other compensation systems.
- 4-20 mA or 0 to 10V, RS232 output available for Automation & Control Extensive range of accessories provides complete measuring point solutions

# **Detailed View of Water level Detection system:**