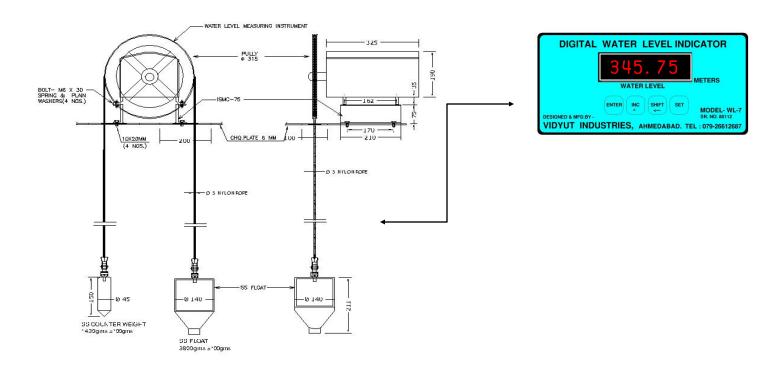

#### **Features:**

- Indicates Water Level in terms of Absolute or Reduce level up to 6 Digit display
- It is absolute position transducer for the level sensing which does not get affected due to variation in supply voltage and supply Black-outs. For continuous data display battery back-up system can be provided. The transducer can display the reading even when the system is operated through Electrical Generator or Diesel Engine unit.
- All the parts coming in contact with the water are made of stainless steel to give the trouble free operation for long life.
- All the Serviceable parts are above water at the Top of Bridge. So, it can be easily serviced if required.
- Climate proof with Fiber glass Enclosure for electronics and other compensation systems.
- 4-20 mA or 0 to 10V, RS232 output available for Automation & Control Extensive range of accessories provides complete measuring point solutions

# **Detailed View of Water level Detection system:**